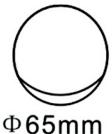

## Specification:

Physical specification

| Material                  | ABS                                                                                                                                                                                                                    |
|---------------------------|------------------------------------------------------------------------------------------------------------------------------------------------------------------------------------------------------------------------|
| Size                      | φ65mm (customized size available)                                                                                                                                                                                      |
| Color                     | Red, Blue, Yellow (customized color available)                                                                                                                                                                         |
| Available Crafts          | silk-screen, Logo printing, number printing<br>(inkjet printing or laser engraving), etc.                                                                                                                              |
| Performance Specification |                                                                                                                                                                                                                        |
| Frequency                 | 125Khz /13.56Mhz / 860-960Mhz                                                                                                                                                                                          |
| Available chips           | EM (125Khz): TK4100, EM4200, EM4305, T5577, etc. MF (13.56Mhz): Mifare S50/S70,FM11R08/UltralightEV1/Ultralight C/Ntag213/215/216, NXP Mifare desfireEV1 2K/4K/8K, etc.) UHF (860-960MHz): Alien H3/H9, NXP U8/U9, etc |
| Protocol                  | EM (125Khz): 1-10CM<br>MF (13.56Mhz): 1-10CM<br>UHF (860-960Mhz): 1-15M                                                                                                                                                |