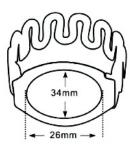

## Specification:

Physical specification

| Material                  | ABS                                                                                                                                                                                                                    |
|---------------------------|------------------------------------------------------------------------------------------------------------------------------------------------------------------------------------------------------------------------|
| Size                      | φ65mm (customized size available)                                                                                                                                                                                      |
| Color                     | Red, Blue, Yellow (customized color available)                                                                                                                                                                         |
| Available Crafts          | silk-screen, Logo printing, number printing<br>(inkjet printing or laser engraving), etc.                                                                                                                              |
| Performance Specification |                                                                                                                                                                                                                        |
| Frequency                 | 125Khz /13.56Mhz / 860-960Mhz                                                                                                                                                                                          |
| Available chips           | EM (125Khz): TK4100, EM4200, EM4305, T5577, etc. MF (13.56Mhz): Mifare S50/S70,FM11R08/UltralightEV1/Ultralight C/Ntag213/215/216, NXP Mifare desfireEV1 2K/4K/8K, etc.) UHF (860-960MHz): Alien H3/H9, NXP U8/U9, etc |
| Protocol                  | EM (125Khz): 1-10CM<br>MF (13.56Mhz): 1-10CM<br>UHF (860-960Mhz): 1-15M                                                                                                                                                |