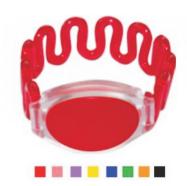

## **RFID ABS WRISTBAND**

## Model: INNO-WB-ABS01

This wristband is made of ABS and developed based on passive RFID Technology of EM (125Khz), MF (13.56Mhz) and UHF (860-960Mhz), which support ISO14443A, ISO/IEC15693 and ISO18000-6C/EPC Gen2 protocol. Flexible, waterproof ABS material makes it comfortable and durable for long lasting use and highest durability for most challenging activities. Widely used for parking and Payment, Club/SPA Membership Management,

## · · Key Features:

Qualified ABS material makes it environmental friendly

Rewards and Promotion system and access control, etc.

- Flexible feature make it comfortable for large range of people
- External number for easy identification and access control
- · Customized logo, sizes and colors available

## Specification:

Physical specification

| Material                  | ABS                                                                                                                                                                                                                    |
|---------------------------|------------------------------------------------------------------------------------------------------------------------------------------------------------------------------------------------------------------------|
| Size                      | φ65mm (customized size available)                                                                                                                                                                                      |
| Color                     | Red, Blue, Yellow (customized color available)                                                                                                                                                                         |
| Available Crafts          | silk-screen, Logo printing, number printing<br>(inkjet printing or laser engraving), etc.                                                                                                                              |
| Performance Specification |                                                                                                                                                                                                                        |
| Frequency                 | 125Khz /13.56Mhz / 860-960Mhz                                                                                                                                                                                          |
| Available chips           | EM (125Khz): TK4100, EM4200, EM4305, T5577, etc. MF (13.56Mhz): Mifare S50/S70,FM11R08/UltralightEV1/Ultralight C/Ntag213/215/216, NXP Mifare desfireEV1 2K/4K/8K, etc.) UHF (860-960MHz): Alien H3/H9, NXP U8/U9, etc |
| Protocol                  | EM (125Khz): 1-10CM<br>MF (13.56Mhz): 1-10CM<br>UHF (860-960Mhz): 1-15M                                                                                                                                                |