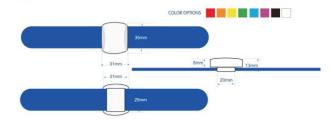

#### Specification:

| Physical specification    |                                                                                           |
|---------------------------|-------------------------------------------------------------------------------------------|
| Material                  | Paper or Tyvek                                                                            |
| Size                      | 21*252mm                                                                                  |
| Color                     | customized color available                                                                |
| Available Crafts          | silk-screen, Logo printing, number printing<br>(inkjet printing or laser engraving), etc. |
| Performance Specification |                                                                                           |
| Frequency                 | 860-960Mhz                                                                                |
| Available chips           | UHF (860-960MHz):<br>Alien H3/H9,<br>NXP U8/U9, etc.                                      |
| Protocol                  | 1-8M                                                                                      |