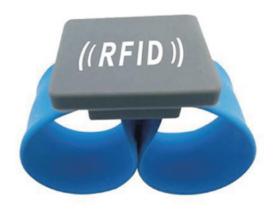

# LONG RANGE UHF WRISTBAND

## Model:INNO-WB-UHFL252

#### Profile

This wristband is made of silicon and developed based on passive RFID UHF (860-960 Mhz), which support ISO18000-6C/EPC Gen2 protocol. This bracelet is open wearable, making it easy to put on and take off. Widely used in sports management, personnel tracking and industrial identification, etc.

### Key Features:

- Open wearable design makes it very special from others
- Adjustable feature makes it comfortable for large range of people
- External number for easy identification and access control
- Customized logo, sizes and colors available