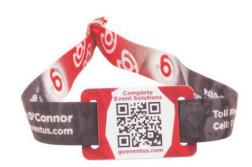

#### ··· Profile

This wristband is made of fabric and developed based on passive RFID Technology of EM (125Khz), MF (13.56Mhz) and UHF (860-960Mhz), which support ISO14443A, ISO/IEC15693 and ISO18000-6C/EPC Gen2 protocol. It is easy to put on and take off. The fabric portion of the bracelet is perfect for high visibility branding using at self pours, widely used in events, conferences and corporate training activities, resorts and hotels, etc.

#### **Key Features**:

- Qualified fabric material makes it comfortable to wear
- High visibility for branding
- External number for easy identification and access control
- Customized logo, sizes and colors available