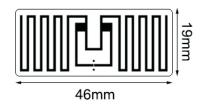

## Specification:

| Tag Type: RFID Labels  Chip: Impinj M750  Memory: 96-bit EPC memory, 32-bit user memory.  Material: Printable paper, PET, PP  Color: White, CMYK color available  Antenna dimension: 42*16mm  Label dimension: 46*19mm  Protocol: EPC Class1 Gen2, ISO18000-6C  Operating Frequency: 860-960Mhz  Read Range: 5-15M (may change based different readers and environment)  Adhesive: Permanent adhesive |                      |                                        |
|-------------------------------------------------------------------------------------------------------------------------------------------------------------------------------------------------------------------------------------------------------------------------------------------------------------------------------------------------------------------------------------------------------|----------------------|----------------------------------------|
| Memory: 96-bit EPC memory, 32-bit user memory.  Material: Printable paper, PET, PP  Color: White, CMYK color available  Antenna dimension: 42*16mm  Label dimension: 46*19mm  Protocol: EPC Class1 Gen2, ISO18000-6C  Operating Frequency: 860-960Mhz  Read Range: 5-15M (may change based different readers and environment)                                                                         | Tag Type:            | RFID Labels                            |
| Material: Printable paper, PET, PP  Color: White, CMYK color available  Antenna dimension: 42*16mm  Label dimension: 46*19mm  Protocol: EPC Class1 Gen2, ISO18000-6C  Operating Frequency: 860-960Mhz  Read Range: 5-15M (may change based different readers and environment)                                                                                                                         | Chip:                | Impinj M750                            |
| Color: White, CMYK color available  Antenna dimension: 42*16mm  Label dimension: 46*19mm  Protocol: EPC Class1 Gen2, ISO18000-6C  Operating Frequency: 860-960Mhz  Read Range: 5-15M (may change based different readers and environment)                                                                                                                                                             | Memory:              | 96-bit EPC memory, 32-bit user memory. |
| Antenna dimension: 42*16mm  Label dimension: 46*19mm  Protocol: EPC Class1 Gen2, ISO18000-6C  Operating Frequency: 860-960Mhz  Read Range: 5-15M (may change based different readers and environment)                                                                                                                                                                                                 | Material:            | Printable paper, PET, PP               |
| Label dimension: 46*19mm  Protocol: EPC Class1 Gen2, ISO18000-6C  Operating Frequency: 860-960Mhz  Read Range: 5-15M (may change based different readers and environment)                                                                                                                                                                                                                             | Color:               | White, CMYK color available            |
| Protocol: EPC Class1 Gen2, ISO18000-6C  Operating Frequency: 860-960Mhz  Read Range: 5-15M (may change based different readers and environment)                                                                                                                                                                                                                                                       | Antenna dimension:   | 42*16mm                                |
| Operating Frequency: 860-960Mhz  Read Range: 5-15M (may change based different readers and environment)                                                                                                                                                                                                                                                                                               | Label dimension:     | 46*19mm                                |
| Read Range: 5-15M (may change based different readers and environment)                                                                                                                                                                                                                                                                                                                                | Protocol:            | EPC Class1 Gen2, ISO18000-6C           |
| and environment)                                                                                                                                                                                                                                                                                                                                                                                      | Operating Frequency: | 860-960Mhz                             |
| Adhesive: Permanent adhesive                                                                                                                                                                                                                                                                                                                                                                          | Read Range:          |                                        |
|                                                                                                                                                                                                                                                                                                                                                                                                       | Adhesive:            | Permanent adhesive                     |