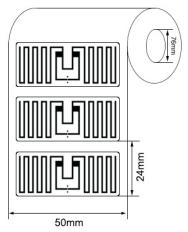

## Specification:

| Tag Type: RFID Labels  Chip: Impinj M750  Memory: 96-bit EPC memory, 32-bit user memory.  Material: Printable paper, PET, PP  Color: White, CMYK color available  Antenna dimension: 42*16mm  Label dimension: 46*19mm  Protocol: EPC Class1 Gen2, ISO18000-6C  Operating Frequency: 860-960Mhz  Read Range: 5-15M (may change based different readers and environment)  Adhesive: Permanent adhesive |                      |                                        |
|-------------------------------------------------------------------------------------------------------------------------------------------------------------------------------------------------------------------------------------------------------------------------------------------------------------------------------------------------------------------------------------------------------|----------------------|----------------------------------------|
| Memory: 96-bit EPC memory, 32-bit user memory.  Material: Printable paper, PET, PP  Color: White, CMYK color available  Antenna dimension: 42*16mm  Label dimension: 46*19mm  Protocol: EPC Class1 Gen2, ISO18000-6C  Operating Frequency: 860-960Mhz  Read Range: 5-15M (may change based different readers and environment)                                                                         | Tag Type:            | RFID Labels                            |
| Material: Printable paper, PET, PP  Color: White, CMYK color available  Antenna dimension: 42*16mm  Label dimension: 46*19mm  Protocol: EPC Class1 Gen2, ISO18000-6C  Operating Frequency: 860-960Mhz  Read Range: 5-15M (may change based different readers and environment)                                                                                                                         | Chip:                | Impinj M750                            |
| Color: White, CMYK color available  Antenna dimension: 42*16mm  Label dimension: 46*19mm  Protocol: EPC Class1 Gen2, ISO18000-6C  Operating Frequency: 860-960Mhz  Read Range: 5-15M (may change based different readers and environment)                                                                                                                                                             | Memory:              | 96-bit EPC memory, 32-bit user memory. |
| Antenna dimension: 42*16mm  Label dimension: 46*19mm  Protocol: EPC Class1 Gen2, ISO18000-6C  Operating Frequency: 860-960Mhz  Read Range: 5-15M (may change based different readers and environment)                                                                                                                                                                                                 | Material:            | Printable paper, PET, PP               |
| Label dimension: 46*19mm  Protocol: EPC Class1 Gen2, ISO18000-6C  Operating Frequency: 860-960Mhz  Read Range: 5-15M (may change based different readers and environment)                                                                                                                                                                                                                             | Color:               | White, CMYK color available            |
| Protocol: EPC Class1 Gen2, ISO18000-6C  Operating Frequency: 860-960Mhz  Read Range: 5-15M (may change based different readers and environment)                                                                                                                                                                                                                                                       | Antenna dimension:   | 42*16mm                                |
| Operating Frequency: 860-960Mhz  Read Range: 5-15M (may change based different readers and environment)                                                                                                                                                                                                                                                                                               | Label dimension:     | 46*19mm                                |
| Read Range: 5-15M (may change based different readers and environment)                                                                                                                                                                                                                                                                                                                                | Protocol:            | EPC Class1 Gen2, ISO18000-6C           |
| and environment)                                                                                                                                                                                                                                                                                                                                                                                      | Operating Frequency: | 860-960Mhz                             |
| Adhesive: Permanent adhesive                                                                                                                                                                                                                                                                                                                                                                          | Read Range:          |                                        |
|                                                                                                                                                                                                                                                                                                                                                                                                       | Adhesive:            | Permanent adhesive                     |

| Mounting Methods:    | Self-Adhesive                                                                                                                   |
|----------------------|---------------------------------------------------------------------------------------------------------------------------------|
| Data storage:        | up to 10 years                                                                                                                  |
| Re-write:            | 100,000 times                                                                                                                   |
| Warranty:            | 1 year                                                                                                                          |
| Operating Temp:      | -40°C~+85°C                                                                                                                     |
| Weight:              | 0.02g                                                                                                                           |
| Core Inner Diameter: | 76mm                                                                                                                            |
| Packing Detail:      | 2500pcs/Reel                                                                                                                    |
| Printers supported:  | ZEBRA: ZT400 Series, ZT600 Series,<br>ZD500R, ZE500R, etc.<br>SATO: CT4-LX Series, CL4NX, CL4NX Plus,<br>CL6NX Plus, S84-ex,etc |
| Applications:        | Apparel hangtag, Foot wear management, Asset management tracking, etc.                                                          |