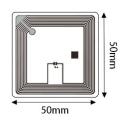

### Specification:

| Тад Туре:            | RFID Labels                                                 |
|----------------------|-------------------------------------------------------------|
| Chip:                | NXP ICODE SLIX, NXP ICODE SLIX2                             |
| Memory:              | User 1024/2560 bits                                         |
| Material:            | Coated paper, PET, PP                                       |
| Color:               | White, CMYK color available                                 |
| Antenna dimension:   | 45*45mm                                                     |
| Label dimension:     | 50*50mm                                                     |
| Protocol:            | ISO/IEC15693                                                |
| Operating Frequency: | 13.56Mhz                                                    |
| Read Range:          | 1-10mm (may change based different readers and environment) |
| Adhesive:            | Permanent adhesive                                          |
|                      |                                                             |

#### Key Features

- Square antenna design.
- ISO/IEC15693
- Very slim thickness suitable for sticker application
- Customization available with paper label