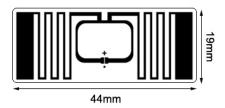

## Specification:

| Tag Type:            | RFID Labels                                                |
|----------------------|------------------------------------------------------------|
| Chip:                | NXP UCODE 9                                                |
| Memory:              | EPC 96bits, TID 48bits, User 0bits                         |
| Material:            | Printable paper, PET, PP                                   |
| Color:               | White, CMYK color available                                |
| Antenna dimension:   | 42*16mm                                                    |
| Label dimension:     | 44*19mm                                                    |
| Protocol:            | EPC Class1 Gen2, ISO18000-6C                               |
| Operating Frequency: | 860-960Mhz                                                 |
| Read Range:          | 5-15M (may change based different readers and environment) |
| Adhesive:            | Permanent adhesive                                         |
|                      |                                                            |