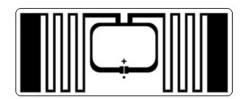

## Model:INNO-LBNXP-U94419

This is wet inlay/label with 42\*16mm antennas. With NXP UCODE 9 chip, it is optimized for next generation of high memory and high performance. It may be attached on the individual cases, item levels or pallets, each RFID label is serialized, which is very easy for identify and inventory or warehouse management, etc.

## Specification:

| Tag Type:            | RFID Labels                                                |
|----------------------|------------------------------------------------------------|
| Chip:                | NXP UCODE 9                                                |
| Memory:              | EPC 96bits, TID 48bits, User 0bits                         |
| Material:            | Printable paper, PET, PP                                   |
| Color:               | White, CMYK color available                                |
| Antenna dimension:   | 42*16mm                                                    |
| Label dimension:     | 44*19mm                                                    |
| Protocol:            | EPC Class1 Gen2, ISO18000-6C                               |
| Operating Frequency: | 860-960Mhz                                                 |
| Read Range:          | 5-15M (may change based different readers and environment) |
| Adhesive:            | Permanent adhesive                                         |
|                      |                                                            |