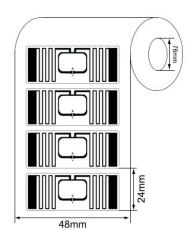

| Mounting Methods:    | Self-Adhesive                                                                                                                   |
|----------------------|---------------------------------------------------------------------------------------------------------------------------------|
| Data storage:        | up to 10 years                                                                                                                  |
| Re-write:            | 100,000 times                                                                                                                   |
| Warranty:            | 1 year                                                                                                                          |
| Operating Temp:      | -40°C~+85°C                                                                                                                     |
| Weight:              | 0.02g                                                                                                                           |
| Core Inner Diameter: | 76mm                                                                                                                            |
| Packing Detail:      | 2500pcs/Reel                                                                                                                    |
| Printers supported:  | ZEBRA: ZT400 Series, ZT600 Series,<br>ZD500R, ZE500R, etc.<br>SATO: CT4-LX Series, CL4NX,<br>CL4NX Plus, CL6NX Plus, S84-ex,etc |
| Applications:        | Apparel hangtag, Foot wear management,<br>Asset management tracking, etc.                                                       |