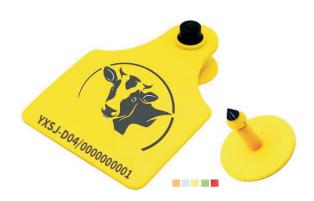

## Model: INNO-AMTAG-75100

This RFID Animal Tag is packaged in a rugged TPU plastic shell, and developed with customized, very small sized antenna and chip, can be installed on cattle ears for smart management of rearing

## Key Features:

- Yellow TPU material, customized colors available
- Price competitive with all other tags technologies.
- Rust-resistant in wet and chemical environment
- Customized shapes, sizes and pre-printed artworks available
- Easy to stall

## Specification:

| Material         | TPU                                                                                                                                                                                                                     |  |
|------------------|-------------------------------------------------------------------------------------------------------------------------------------------------------------------------------------------------------------------------|--|
| Size             | 75*100mm                                                                                                                                                                                                                |  |
| Thickness        | 2mm                                                                                                                                                                                                                     |  |
| Color            | Yellow (color customized available)                                                                                                                                                                                     |  |
| Available crafts | silk-screen, laser engraving, etc.                                                                                                                                                                                      |  |
| Frequency        | 125Khz / 13.56Mhz / 860-960Mhz                                                                                                                                                                                          |  |
| Available chips  | EM (125Khz): TK4100, EM4200, EM4305, T5577, etc. MF (13.56Mhz): Mifare S50/S70,FM11R08/ UltralightEV1/Ultralight C/Ntag213/215/216, NXP Mifare desfireEV1 2K/4K/8K, etc.) UHF(860-960Mhz): Alien H3/H9, NXP U8/U9, etc. |  |