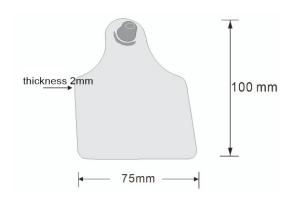

## Specification:

| Material         | TPU                                                                                                                                                                                                                     |  |
|------------------|-------------------------------------------------------------------------------------------------------------------------------------------------------------------------------------------------------------------------|--|
| Size             | 75*100mm                                                                                                                                                                                                                |  |
| Thickness        | 2mm                                                                                                                                                                                                                     |  |
| Color            | Yellow (color customized available)                                                                                                                                                                                     |  |
| Available crafts | silk-screen, laser engraving, etc.                                                                                                                                                                                      |  |
| Frequency        | 125Khz / 13.56Mhz / 860-960Mhz                                                                                                                                                                                          |  |
| Available chips  | EM (125Khz): TK4100, EM4200, EM4305, T5577, etc. MF (13.56Mhz): Mifare S50/S70,FM11R08/ UltralightEV1/Ultralight C/Ntag213/215/216, NXP Mifare desfireEV1 2K/4K/8K, etc.) UHF(860-960Mhz): Alien H3/H9, NXP U8/U9, etc. |  |