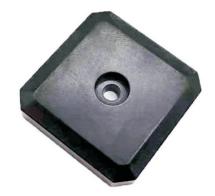

## **CUSTOMIZED CHECKPOINT TAGS**

## Model:INNO-CKPTAG-EM3030

This RFID tag is packaged with ABS material and developed customized, very small sized antenna and chip. Since its small size, mainly 125 KHz and 13.56 MHz frequency available for these tags, widely used for payment, checkpoint, transportation, access control, etc.

## Key Features:

- · Black ABS material, customized colors available
- Price competitive with all other card technologies.
- External number for easy identification and access control.
- Customized shapes, sizes and pre-printed artworks available
- Multiple installation method available