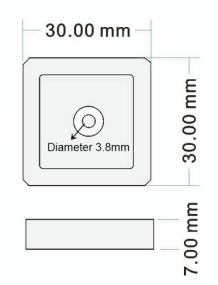

## ··· Specification:

| Material         | ABS                                                                                                                                                                       |
|------------------|---------------------------------------------------------------------------------------------------------------------------------------------------------------------------|
| Size             | 30*30mm (customized size available)                                                                                                                                       |
| Thickness        | 7mm                                                                                                                                                                       |
| Color            | Black (customized available)                                                                                                                                              |
| Available crafts | silk-screen, spray code, number printing (inkjet printing or laser engraving), etc.                                                                                       |
| Frequency        | 125Khz / 13.56Mhz                                                                                                                                                         |
| Available chips  | EM (125Khz): TK4100, EM4200, EM4305, T5577, etc. MF (13.56Mhz): Mifare S50/S70,FM11R08/Ultralight EV1/Ultralight C/Ntag213/215/216, NXP Mifare desfireEV1 2K/4K/8K, etc.) |

| Read/Write range    | 1-10CM                                 |
|---------------------|----------------------------------------|
| Working Temperature | -30 °C ~ 85°C                          |
| Gross weight        | 5g                                     |
| Package             | 100pcs/pack, 500pcs/box,1000pcs/carton |
| Carton size         | 52*24.5*32cm                           |