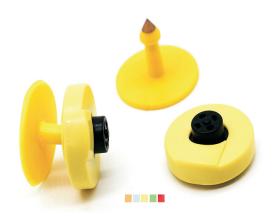

### ··· Profile

This RFID Animal Tag is packaged in a rugged TPU plastic shell, and developed with customized, very small sized antenna and chip, can be installed on cattle ears for smart management of rearing

#### Key Features:

- Yellow TPU material, customized colors available
- Price competitive with all other tags technologies.
- Rust-resistant in wet and chemical environment
- Customized shapes, sizes and pre-printed artworks available
- Easy to stall