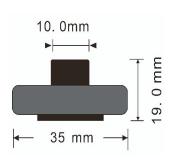

## Specification:

| Material         | TPU                                                                                                                                                                                                                     |
|------------------|-------------------------------------------------------------------------------------------------------------------------------------------------------------------------------------------------------------------------|
| Size             | Ф30mm                                                                                                                                                                                                                   |
| Color            | Yellow (color customized available)                                                                                                                                                                                     |
| Available crafts | silk-screen, laser engraving, etc.                                                                                                                                                                                      |
| Frequency        | 125Khz / 13.56Mhz / 860-960Mhz                                                                                                                                                                                          |
| Available chips  | EM (125Khz): TK4100, EM4200, EM4305, T5577, etc. MF (13.56Mhz): Mifare S50/S70,FM11R08/ UltralightEV1/Ultralight C/Ntag213/215/216, NXP Mifare desfireEV1 2K/4K/8K, etc.) UHF(860-960Mhz): Alien H3/H9, NXP U8/U9, etc. |