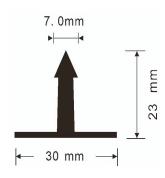

## Specification:

| Material         | TPU                                                                                                                                                                                                                     |
|------------------|-------------------------------------------------------------------------------------------------------------------------------------------------------------------------------------------------------------------------|
| Size             | Ф30mm                                                                                                                                                                                                                   |
| Color            | Yellow (color customized available)                                                                                                                                                                                     |
| Available crafts | silk-screen, laser engraving, etc.                                                                                                                                                                                      |
| Frequency        | 125Khz / 13.56Mhz / 860-960Mhz                                                                                                                                                                                          |
| Available chips  | EM (125Khz): TK4100, EM4200, EM4305, T5577, etc. MF (13.56Mhz): Mifare S50/S70,FM11R08/ UltralightEV1/Ultralight C/Ntag213/215/216, NXP Mifare desfireEV1 2K/4K/8K, etc.) UHF(860-960Mhz): Alien H3/H9, NXP U8/U9, etc. |