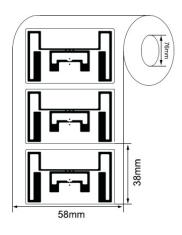

## Specification:

| Tag Type:            | RFID Labels                                                |
|----------------------|------------------------------------------------------------|
| Chip:                | NXP UCODE 9                                                |
| Memory:              | EPC 96bits, TID 48bits, User 0bits                         |
| Material:            | Printable paper, PET, PP                                   |
| Color:               | White, CMYK color available                                |
| Antenna dimension:   | 50*30mm                                                    |
| Label dimension:     | 54*34mm                                                    |
| Protocol:            | EPC Class1 Gen2, ISO18000-6C                               |
| Operating Frequency: | 860-960Mhz                                                 |
| Read Range:          | 5-15M (may change based different readers and environment) |
| Adhesive:            | Permanent adhesive                                         |