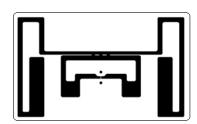

## Model:INNO-LBNXP-U95434

This is wet inlay/label with 50\*30mm antennas. With NXP UCODE 9 chip, it is optimized for next generation of high memory and high performance. It may be attached on the individual cases, item levels or pallets, each RFID label is serialized, which is very easy for identify and inventory or warehouse management, etc.

## Specification:

| Tag Type:            | RFID Labels                                                |
|----------------------|------------------------------------------------------------|
| Chip:                | NXP UCODE 9                                                |
| Memory:              | EPC 96bits, TID 48bits, User 0bits                         |
| Material:            | Printable paper, PET, PP                                   |
| Color:               | White, CMYK color available                                |
| Antenna dimension:   | 50*30mm                                                    |
| Label dimension:     | 54*34mm                                                    |
| Protocol:            | EPC Class1 Gen2, ISO18000-6C                               |
| Operating Frequency: | 860-960Mhz                                                 |
| Read Range:          | 5-15M (may change based different readers and environment) |
| Adhesive:            | Permanent adhesive                                         |