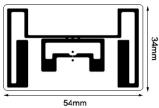

## Specification:

| Tag Type:            | RFID Labels                                                |
|----------------------|------------------------------------------------------------|
| Chip:                | NXP UCODE 9                                                |
| Memory:              | EPC 96bits, TID 48bits, User 0bits                         |
| Material:            | Printable paper, PET, PP                                   |
| Color:               | White, CMYK color available                                |
| Antenna dimension:   | 50*30mm                                                    |
| Label dimension:     | 54*34mm                                                    |
| Protocol:            | EPC Class1 Gen2, ISO18000-6C                               |
| Operating Frequency: | 860-960Mhz                                                 |
| Read Range:          | 5-15M (may change based different readers and environment) |
| Adhesive:            | Permanent adhesive                                         |