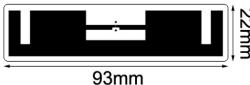

## Specification:

| Tag Type:            | RFID Labels                                                |
|----------------------|------------------------------------------------------------|
| Chip:                | NXP UCODE 9                                                |
| Memory:              | EPC 96bits, TID 48bits, User 0bits                         |
| Material:            | Printable paper, PET, PP                                   |
| Color:               | White, CMYK color available                                |
| Antenna dimension:   | 90*19mm                                                    |
| Label dimension:     | 93*22mm                                                    |
| Protocol:            | EPC Class1 Gen2, ISO18000-6C                               |
| Operating Frequency: | 860-960Mhz                                                 |
| Read Range:          | 5-15M (may change based different readers and environment) |
| Adhesive:            | Permanent adhesive                                         |