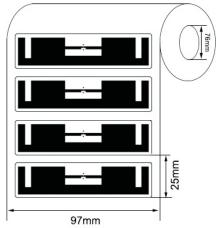

## Specification:

| Tag Type:            | RFID Labels                                                |
|----------------------|------------------------------------------------------------|
| Chip:                | NXP UCODE 9                                                |
| Memory:              | EPC 96bits, TID 48bits, User 0bits                         |
| Material:            | Printable paper, PET, PP                                   |
| Color:               | White, CMYK color available                                |
| Antenna dimension:   | 90*19mm                                                    |
| Label dimension:     | 93*22mm                                                    |
| Protocol:            | EPC Class1 Gen2, ISO18000-6C                               |
| Operating Frequency: | 860-960Mhz                                                 |
| Read Range:          | 5-15M (may change based different readers and environment) |
| Adhesive:            | Permanent adhesive                                         |

| Mounting Methods:    | Self-Adhesive                                                                                                                   |
|----------------------|---------------------------------------------------------------------------------------------------------------------------------|
| Data storage:        | up to 10 years                                                                                                                  |
| Re-write:            | 100,000 times                                                                                                                   |
| Warranty:            | 1 year                                                                                                                          |
| Operating Temp:      | -40°C~+85°C                                                                                                                     |
| Weight:              | 0.02g                                                                                                                           |
| Core Inner Diameter: | 76mm                                                                                                                            |
| Packing Detail:      | 2500pcs/Reel                                                                                                                    |
| Printers supported:  | ZEBRA: ZT400 Series, ZT600 Series,<br>ZD500R, ZE500R, etc.<br>SATO: CT4-LX Series, CL4NX,<br>CL4NX Plus, CL6NX Plus, S84-ex,etc |
| Applications:        | Apparel hangtag, Foot wear management, Asset management tracking, etc.                                                          |