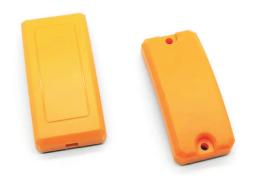

## **CUSTOMIZED CHECKPOINT TAGS**

## Model:INNO-CKPTAG-EM7335

This RFID tag is packaged with ABS material and developed customized, very small sized antenna and chip. Since it is small size, mainly 125 KHz and 13.56 MHz frequency available for these tags, widely used for payment, checkpoint, transportation, access control, etc.

## Key Features:

- · Black ABS material, customized colors available
- Price competitive with all other card technologies.
- External number for easy identification and access control.
- Customized shapes, sizes and pre-printed artworks available
- Multiple installation method available