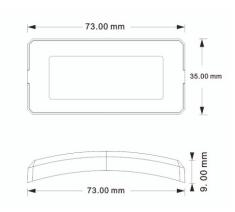

## Specification:

| Material         | ABS                                                                                                                                                                        |
|------------------|----------------------------------------------------------------------------------------------------------------------------------------------------------------------------|
| Size             | 73*35mm/68*30MM (customized size available)                                                                                                                                |
| Thickness        | 9mm                                                                                                                                                                        |
| Color            | Black, Yellow (customized available)                                                                                                                                       |
| Available crafts | silk-screen, spray code, number printing (inkjet printing or laser engraving), etc.                                                                                        |
| Frequency        | 125Khz / 13.56Mhz                                                                                                                                                          |
| Available chips  | EM (125Khz): TK4100, EM4200, EM4305, T5577, etc. MF (13.56Mhz): Mifare S50/S70, FM11R08/ UltralightEV1/Ultralight C/Ntag213/215/216, NXP Mifare desfireEV1 2K/4K/8K, etc.) |