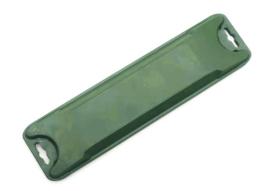

## **ABS ON-METAL TAG**

## Model:INNO-MTTAG-ABS14538

This tag is made of ABS material, developed with customized UHF antenna, good performance with metal surface installation. Widely used widely used in indoor and outdoor asset management and inspection management and logistics tracking management

## Specification:

| Tag Type:                   | On-Metal UHF Tag                                                    |
|-----------------------------|---------------------------------------------------------------------|
| Material:                   | ABS                                                                 |
| Color:                      | Black, Yellow (customized available)                                |
| Dimensions:                 | 145*38mm/106*32mm/68*25mm                                           |
| Thickness:                  | 12mm                                                                |
| Chips:                      | Alien H3/H9, NXP U8/U9, Impinj M730, etc                            |
| Protocol:                   | EPC Class1 Gen2, ISO18000-6C                                        |
| Operating Frequency:        | 860-960Mhz                                                          |
| Read Range<br>(Fix Reader): | 1~15m on metal (may change based different readers and environment) |