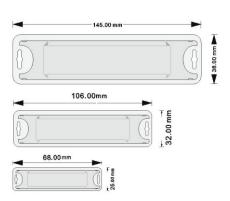

## Specification:

| Tag Type:                   | On-Metal UHF Tag                                                    |
|-----------------------------|---------------------------------------------------------------------|
| Material:                   | ABS                                                                 |
| Color:                      | Black, Yellow (customized available)                                |
| Dimensions:                 | 145*38mm/106*32mm/68*25mm                                           |
| Thickness:                  | 12mm                                                                |
| Chips:                      | Alien H3/H9, NXP U8/U9, Impinj M730, etc                            |
| Protocol:                   | EPC Class1 Gen2, ISO18000-6C                                        |
| Operating Frequency:        | 860-960Mhz                                                          |
| Read Range<br>(Fix Reader): | 1~15m on metal (may change based different readers and environment) |