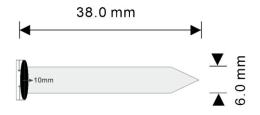

# Specification:

| Material         | ABS                                                                                                                                                                       |
|------------------|---------------------------------------------------------------------------------------------------------------------------------------------------------------------------|
| Size             | 10*38mm                                                                                                                                                                   |
| Head             | Ф6тт                                                                                                                                                                      |
| Color            | Black                                                                                                                                                                     |
| Available crafts | silk-screen, laser engraving, etc.                                                                                                                                        |
| Available chips  | EM (125Khz): TK4100, EM4200, EM4305, T5577, etc. MF (13.56Mhz): Mifare S50/S70,FM11R08/ UltralightEV1/Ultralight C/Ntag213/215/216, NXP Mifare desfireEV1 2K/4K/8K, etc.) |