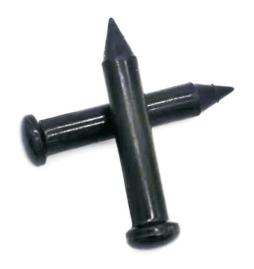

#### ··· Profile

This RFID Nail Tag is packaged in a rugged ABS plastic shell, and developed with customized, very small sized antenna and chip in real nail shape, can be nailed into any type of trees and wood, suitable for any kind of pallets, cement products; it is rust-resistant in wet and chemical environment; mostly used in trees management and asset management.

### · · Key Features:

- · Black ABS material, customized colors available
- Price competitive with all other tags technologies.
- Rust-resistant in wet and chemical environment
- Customized shapes, sizes and pre-printed artworks available
- Easy to install, especially in trees management