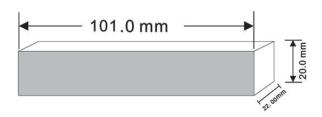

## Specification:

| Tag Type:                   | On-Metal UHF Tag                                                    |
|-----------------------------|---------------------------------------------------------------------|
| Material:                   | ABS                                                                 |
| Color:                      | Black, Yellow (customized available)                                |
| Dimensions:                 | 101*23mm                                                            |
| Thickness:                  | 20mm                                                                |
| Chips:                      | Alien H3/H9, NXP U8/U9, Impinj M730, etc                            |
| Protocol:                   | EPC Class1 Gen2, ISO18000-6C                                        |
| Operating Frequency:        | 860-960Mhz                                                          |
| Read Range<br>(Fix Reader): | 1~15m on metal (may change based different readers and environment) |