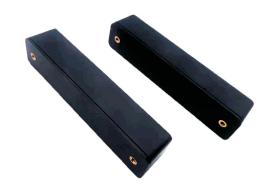

## **ABS ON-METAL TAG**

## Model:INNO-MTTAG-ABS10122

This tag is made of ABS material, developed with customized UHF antenna, good performance with metal surface installation. Widely used widely used in indoor and outdoor asset management and inspection management and logistics tracking management

## Key Features:

- Rugged tag for harsh environment
- Multiple installation method available
- High sensitivity for both reading and writing
- Easy and Reliable performance on-metal installation
- External number for easy identification and access control