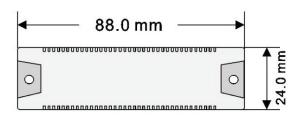

## Specification:

| On-Metal UHF Tag                                                    |
|---------------------------------------------------------------------|
| ABS                                                                 |
| Black, Yellow (customized available)                                |
| 88*24mm                                                             |
| 10mm                                                                |
| Alien H3/H9, NXP U8/U9, Impinj M730, etc                            |
| EPC Class1 Gen2, ISO18000-6C                                        |
| 860-960Mhz                                                          |
| 1~15m on metal (may change based different readers and environment) |
|                                                                     |