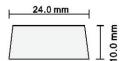

## Specification:

| On-Metal UHF Tag                                                    |
|---------------------------------------------------------------------|
| ABS                                                                 |
| Black, Yellow (customized available)                                |
| 88*24mm                                                             |
| 10mm                                                                |
| Alien H3/H9, NXP U8/U9, Impinj M730, etc                            |
| EPC Class1 Gen2, ISO18000-6C                                        |
| 860-960Mhz                                                          |
| 1~15m on metal (may change based different readers and environment) |
|                                                                     |