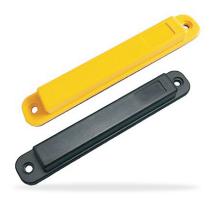

## **ABS ON-METAL TAG**

## Model:INNO-MTTAG-ABS13521

This tag is made of ABS material, developed with customized UHF antenna, good performance with metal surface installation. Widely used widely used in indoor and outdoor asset management and inspection management and logistics tracking management

## Specification:

| Tag Type:                   | On-Metal UHF Tag                                                    |
|-----------------------------|---------------------------------------------------------------------|
| Material:                   | ABS                                                                 |
| Color:                      | Black, Yellow (customized available)                                |
| Dimensions:                 | 135*21mm                                                            |
| Thickness:                  | 12mm                                                                |
| Chips:                      | Alien H3/H9, NXP U8/U9, Impinj M730, etc                            |
| Protocol:                   | EPC Class1 Gen2, ISO18000-6C                                        |
| Operating Frequency:        | 860-960Mhz                                                          |
| Read Range<br>(Fix Reader): | 1~15m on metal (may change based different readers and environment) |