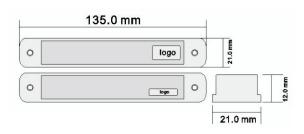

## Specification:

| Tag Type:                   | On-Metal UHF Tag                                                    |
|-----------------------------|---------------------------------------------------------------------|
| Material:                   | ABS                                                                 |
| Color:                      | Black, Yellow (customized available)                                |
| Dimensions:                 | 135*21mm                                                            |
| Thickness:                  | 12mm                                                                |
| Chips:                      | Alien H3/H9, NXP U8/U9, Impinj M730, etc                            |
| Protocol:                   | EPC Class1 Gen2, ISO18000-6C                                        |
| Operating Frequency:        | 860-960Mhz                                                          |
| Read Range<br>(Fix Reader): | 1~15m on metal (may change based different readers and environment) |