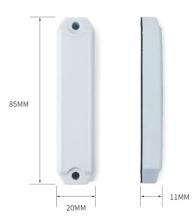

## Specification:

| Tag Type:                   | On-Metal UHF Tag                                                    |
|-----------------------------|---------------------------------------------------------------------|
| Material:                   | ABS                                                                 |
| Color:                      | Black, Yellow (customized available)                                |
| Dimensions:                 | 85*20mm                                                             |
| Thickness:                  | 11mm                                                                |
| Chips:                      | Alien H3/H9, NXP U8/U9, Impinj M730, etc                            |
| Protocol:                   | EPC Class1 Gen2, ISO18000-6C                                        |
| Operating Frequency:        | 860-960Mhz                                                          |
| Read Range<br>(Fix Reader): | 1~15m on metal (may change based different readers and environment) |