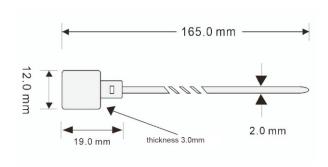

### Specification:

| Material         | ABS                                                                                                                                                                                                                    |
|------------------|------------------------------------------------------------------------------------------------------------------------------------------------------------------------------------------------------------------------|
| Size             | 12*19*3mm                                                                                                                                                                                                              |
| Color            | Yellow, blue, green (color customized available)                                                                                                                                                                       |
| Available crafts | silk-screen, laser engraving, etc                                                                                                                                                                                      |
| Available chips  | EM (125Khz): TK4100, EM4200, EM4305, T5577, etc. MF (13.56Mhz): Mifare S50/S70,FM11R08/ UltralightEV1/Ultralight C/Ntag213/215/216, NXP Mifare desfireEV1 2K/4K/8K, etc.) UHF(860-960Mhz): Alien H3/H9, NXP U8/U9, etc |
| Frequency        | 125Khz / 13.56Mhz / 860-960Mhz                                                                                                                                                                                         |