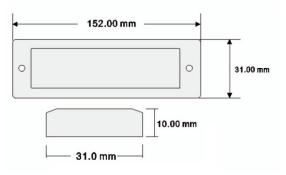

## Specification:

| Tag Type:                   | On-Metal UHF Tag                                                    |
|-----------------------------|---------------------------------------------------------------------|
| Material:                   | ABS                                                                 |
| Color:                      | Black, Yellow (customized available)                                |
| Dimensions:                 | 152*31 mm                                                           |
| Thickness:                  | 10mm                                                                |
| Chips:                      | Alien H3/H9, NXP U8/U9, Impinj M730, etc                            |
| Protocol:                   | EPC Class1 Gen2, ISO18000-6C                                        |
| Operating Frequency:        | 860-960Mhz                                                          |
| Read Range<br>(Fix Reader): | 1~15m on metal (may change based different readers and environment) |