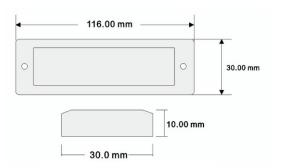

## Specification:

| Tag Type:                   | On-Metal UHF Tag                                                    |
|-----------------------------|---------------------------------------------------------------------|
| Material:                   | ABS                                                                 |
| Color:                      | Black, Yellow (customized available)                                |
| Dimensions:                 | 116*30mm                                                            |
| Thickness:                  | 10mm                                                                |
| Chips:                      | Alien H3/H9, NXP U8/U9, Impinj M730, etc                            |
| Protocol:                   | EPC Class1 Gen2, ISO18000-6C                                        |
| Operating Frequency:        | 860-960Mhz                                                          |
| Read Range<br>(Fix Reader): | 1~15m on metal (may change based different readers and environment) |