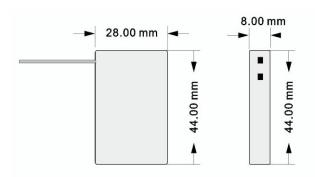

## ... Specification:

| Tag Type:            | RFID Lead Seal Tag                        |
|----------------------|-------------------------------------------|
| Material:            | ABS+1.5*350 Steel wire                    |
| Color:               | Black, Yellow (customized available)      |
| Dimensions:          | 44*28mm (Wire with 350mm)                 |
| Thickness:           | 8mm                                       |
| Chips:               | Alien H3/H9, NXP U8/U9, Impinj M730, etc. |
| Protocol:            | EPC Class1 Gen2, ISO18000-6C              |
| Operating Frequency: | 860-960Mhz                                |