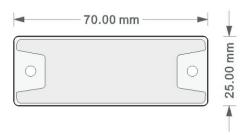

### Specification:

| Tag Type:            | On-Metal UHF Tag                          |
|----------------------|-------------------------------------------|
| Material:            | ABS                                       |
| Color:               | Black, Yellow (customized available)      |
| Dimensions:          | 70*25 mm                                  |
| Thickness:           | 6mm                                       |
| Chips:               | Alien H3/H9, NXP U8/U9, Impinj M730, etc. |
| Protocol:            | EPC Class1 Gen2, ISO18000-6C              |
| Operating Frequency: | 860-960Mhz                                |
| Read Range           | 1~15m on metal (may change based          |
| (Fix Reader):        | different readers and environment)        |