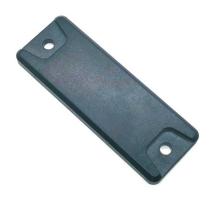

# **ABS ON-METAL TAG**

## Model:INNO-MTTAG-ABS7025

## Profile

This tag is made of ABS material, developed with customized UHF antenna, good performance with metal surface installation. Widely used widely used in indoor and outdoor asset management and inspection management and logistics tracking management

#### **Key Features**

- Rugged tag for harsh environment
- Multiple installation method available
- High sensitivity for both reading and writing
- Easy and Reliable performance on-metal installation
- External number for easy identification and access control