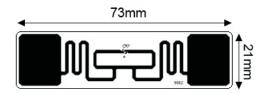

## Specification:

| Tag Type:            | RFID Labels                                                |
|----------------------|------------------------------------------------------------|
| Chip:                | Alien Higgs 3                                              |
| Memory:              | EPC 96bits, TID 64bits, User 512bits                       |
| Material:            | Printable paper, PET, PP                                   |
| Color:               | White, CMYK color available                                |
| Antenna dimension:   | 70*17mm                                                    |
| Label dimension:     | 73*21mm                                                    |
| Protocol:            | EPC Class1 Gen2, ISO18000-6C                               |
| Operating Frequency: | 860-960Mhz                                                 |
| Read Range:          | 5-15M (may change based different readers and environment) |
| Adhesive:            | Permanent adhesive                                         |
|                      |                                                            |