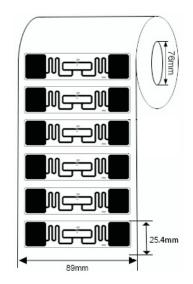

| Mounting Methods:    | Self-Adhesive                                                                                                                   |
|----------------------|---------------------------------------------------------------------------------------------------------------------------------|
| Data storage:        | up to 10 years                                                                                                                  |
| Re-write:            | 100,000 times                                                                                                                   |
| Warranty:            | 1 year                                                                                                                          |
| Operating Temp:      | -40°C~+85°C                                                                                                                     |
| Weight:              | 0.02g                                                                                                                           |
| Core Inner Diameter: | 76mm                                                                                                                            |
| Packing Detail:      | 2500pcs/Reel                                                                                                                    |
| Printers supported:  | ZEBRA: ZT400 Series, ZT600 Series, ZD500R,<br>ZE500R, etc.<br>SATO: CT4-LX Series, CL4NX, CL4NX Plus,<br>CL6NX Plus, S84-ex,etc |
| Applications:        | Apparel hangtag, Foot wear management,<br>Asset management tracking, etc.                                                       |