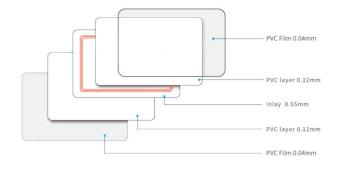

# ISO UHF CARD



## Model: INNO-ISOCARD-UHF

### ··· Profile

This UHF card is developed based on passive RFID Technology of UHF (860-960Mhz), which supports ISO18000-6C/EPC Gen2 protocol. Widely used in a lot of industries, like transportation system, Hospital system management, retail system, security and access control system, parking system, etc.

#### **STRUCTURE**



## ··· Key Features:

- Milk white PVC material, which satisfies most people in the world
- Printable surface for branded printers of Zebra, Datacard, Evolis, Fargo, etc
- Price competitive with all other card technologies
- External number for easy identification and access control
- Customized shapes, sizes and pre-printed artworks available

### Specification:

| Physical specification |                                                                                    |
|------------------------|------------------------------------------------------------------------------------|
| Material               | PVC/PET                                                                            |
| Size                   |