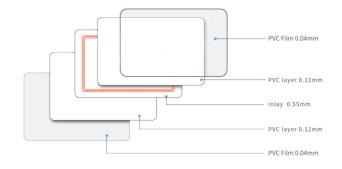

## ISO MIFARE 1K/4K CARD



# Model:INNO-ISOCARD-MF1K/4K

### ··· Profile

This mifare card is developed based on passive RFID Technology of High frequency (13.56Mhz), which support ISO 14443A protocol. Widely used in a lot of industries, like transportation system, Hospital system management, school all-in-one card system, retail system, security and access control system, parking system, hotel management system, etc.

#### **STRUCTURE**



## · · Key Features:

- Milk white PVC material, which satisfies most people in the world.
- Printable surface for branded printers of Zebra, Datacard, Evolis, Fargo, etc.
- Price competitive with all other card technologies.
- External number for easy identification and access control
- Customized shapes, sizes and pre-printed artworks available.

## Specification:

| Physical specification |                                                                                     |
|------------------------|-------------------------------------------------------------------------------------|
| Material               | PVC/PET                                                                             |
| Size                   | CR80 (85.6*54mm), customized size available