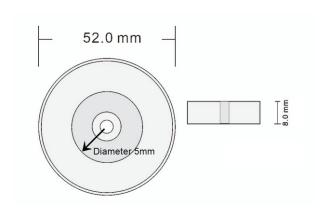

## Specification:

| Material         | ABS                                                                                                                                                                       |
|------------------|---------------------------------------------------------------------------------------------------------------------------------------------------------------------------|
| Size             | Φ20mm, Φ25mm 30mm, Φ35mm, Φ40mm, Φ45mm, Φ50mm, Φ52mm etc. (customized size available)                                                                                     |
| Thickness        | 4.5mm                                                                                                                                                                     |
| Color            | Black, yellow (customized available)                                                                                                                                      |
| Available crafts | silk-screen, spray code, number printing (inkjet printing or laser engraving), etc.                                                                                       |
| Frequency        | 125Khz / 13.56Mhz                                                                                                                                                         |
| Available chips  | EM (125Khz): TK4100, EM4200, EM4305, T5577, etc. MF (13.56Mhz): Mifare S50/S70,FM11R08/ UltralightEV1/Ultralight C/Ntag213/215/216, NXP Mifare desfireEV1 2K/4K/8K, etc.) |

| Read/Write range    | 1-10CM                                 |
|---------------------|----------------------------------------|
| Working Temperature | -10 °C ~ 50 °C                         |
| Storage Temperature | -25 °C ~ 50 °C                         |
| Gross weight        | 5g                                     |
| Package             | 100pcs/pack, 500pcs/box,1000pcs/carton |
| Carton size         | 52*24.5*32cm                           |