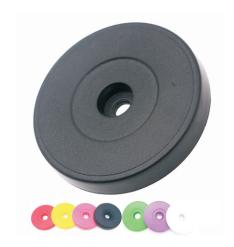

## Model: INNO-CKPTAG-EMD52

This RFID coin tag is packaged with ABS material and developed customized, very small sized antenna and chip. Since its small size, mainly 125 KHz and 13.56  $\,$ MHz frequency available for these tags, widely used for payment, checkpoint, transportation, access control, etc.

## Key Features:

- · Black ABS material, customized colors available
- Price competitive with all other card technologies.
- External number for easy identification and access control.
- Customized shapes, sizes and pre-printed artworks available
- Multiple installation method available

## Specification:

| Material         | ABS                                                                                                                                                                       |
|------------------|---------------------------------------------------------------------------------------------------------------------------------------------------------------------------|
| Size             | Φ20mm, Φ25mm 30mm, Φ35mm, Φ40mm, Φ45mm, Φ50mm, Φ52mm etc. (customized size available)                                                                                     |
| Thickness        | 4.5mm                                                                                                                                                                     |
| Color            | Black, yellow (customized available)                                                                                                                                      |
| Available crafts | silk-screen, spray code, number printing (inkjet printing or laser engraving), etc.                                                                                       |
| Frequency        | 125Khz / 13.56Mhz                                                                                                                                                         |
| Available chips  | EM (125Khz): TK4100, EM4200, EM4305, T5577, etc. MF (13.56Mhz): Mifare S50/S70,FM11R08/ UltralightEV1/Ultralight C/Ntag213/215/216, NXP Mifare desfireEV1 2K/4K/8K, etc.) |