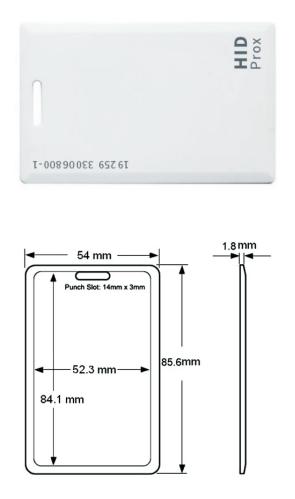

#### **Physical specification**

| Material         | ABS with Adhesive PVC                                                                                                                                                                                    |  |
|------------------|----------------------------------------------------------------------------------------------------------------------------------------------------------------------------------------------------------|--|
| Size             | 85.6 mm*54 mm                                                                                                                                                                                            |  |
| Thickness        | 1.8 mm                                                                                                                                                                                                   |  |
| Color            | white                                                                                                                                                                                                    |  |
| Available Crafts | For the ABS shell: silk-screen, die casting LOGO,<br>Number printing (ink jet or laser engraving), etc.<br>For the adhesive PVC: 4C off-set printing, Glossy,<br>matte, frosted laminated/finished, etc. |  |