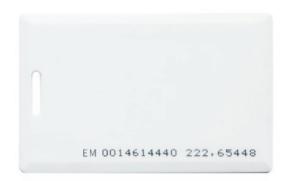

## Model:INNO-CMCARD-PROX-TK

The Clamshell Card is made with ABS hard shell and adhesive PVC material, ideal for ruggedized use and general card applications. The Slot punched PVC on vertical edge is easy to attach card holding, widely used in security access control and schools, etc.

## Specification:

| Physical specification |                                                                                                                                                                                                            |  |
|------------------------|------------------------------------------------------------------------------------------------------------------------------------------------------------------------------------------------------------|--|
| Material               | ABS with Adhesive PVC                                                                                                                                                                                      |  |
| Size                   | 85.6 mm*54 mm                                                                                                                                                                                              |  |
| Thickness              | 1.8 mm                                                                                                                                                                                                     |  |
| Color                  | white                                                                                                                                                                                                      |  |
| Available Crafts       | For the ABS shell: silk-screen, die casting LOGO, Number printing (ink jet or laser engraving), etc. For the adhesive PVC: 4C off-set printing, Glossy, matt, frosted laminated/finished, UV printing etc. |  |