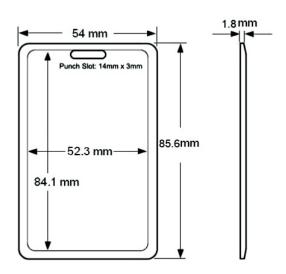

## Specification:

| Physical specification |                                                                                                                                                                                                            |  |
|------------------------|------------------------------------------------------------------------------------------------------------------------------------------------------------------------------------------------------------|--|
| Material               | ABS with Adhesive PVC                                                                                                                                                                                      |  |
| Size                   | 85.6 mm*54 mm                                                                                                                                                                                              |  |
| Thickness              | 1.8 mm                                                                                                                                                                                                     |  |
| Color                  | white                                                                                                                                                                                                      |  |
| Available Crafts       | For the ABS shell: silk-screen, die casting LOGO, Number printing (ink jet or laser engraving), etc. For the adhesive PVC: 4C off-set printing, Glossy, matt, frosted laminated/finished, UV printing etc. |  |