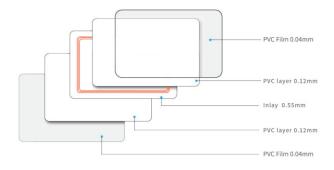

boby@innometrics.com.cn

() www.innorfid.com.cn

# **ISO PROXIMITY CARD**



## Model:INNO-ISOCARD-PROX



This proximity card is developed based on passive RFID Technology of Low frequency (125Khz), which support ISO 18000 protocol. Widely used in a lot of industries,

like security and access control system, Employee management system, Hotel management system, etc.

#### **STRUCTURE**



### •••• Specification:

| Physical specification |                                                                                       |  |
|------------------------|---------------------------------------------------------------------------------------|--|
| Material               | PVC/PET                                                                               |  |
| Size                   | CR80 (85.6*54mm), customized size available                                           |  |
| Thickness              | 0.86 mm                                                                               |  |
| Color                  | Milk white (pre-printed and transparent available)                                    |  |
| Available Crafts       | Silk-screen, spray code, number printi