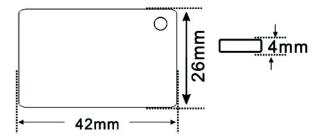

#### **Physical specification**

| Material                  | PVC/PET+ Epoxy                                                                                                                            |
|---------------------------|-------------------------------------------------------------------------------------------------------------------------------------------|
| Size                      | 45*26mm (customized size available)                                                                                                       |
| Thickness                 | 4mm (customized size available)                                                                                                           |
| Color                     | Milk white (pre-printed and transparent available)                                                                                        |
| Available Crafts          | silk-screen, spray code, number printing<br>(inkjet printing or laser engraving), slot punch,<br>metal ring/elastic roles installed, etc. |
| Performance Specification |                                                                                                                                           |
| Frequency                 | 13.56Mhz                                                                                                                                  |
| Available chips           | NTAG 213/215/216                                                                                                                          |
| Protocol                  | ISO/IEC 14443 Type A                                                                                                                      |
| Read/Write range          | 1-10CM                                                                                                                                    |