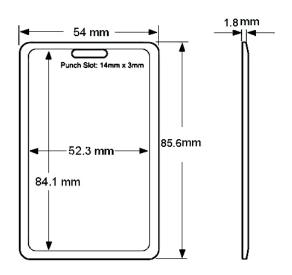

## Specification:

| Physical specification |                                                                                                                                                                                                 |  |
|------------------------|-------------------------------------------------------------------------------------------------------------------------------------------------------------------------------------------------|--|
| Material               | ABS with Adhesive PVC                                                                                                                                                                           |  |
| Size                   | 85.6 mm*54 mm                                                                                                                                                                                   |  |
| Thickness              | 1.8 mm                                                                                                                                                                                          |  |
| Color                  | white                                                                                                                                                                                           |  |
| Available Crafts       | For the ABS shell: silk-screen, die casting LOGO, Number printing (ink jet or laser engraving), etc. For the adhesive PVC: 4C off-set printing, Glossy, matte, frosted laminated/finished, etc. |  |